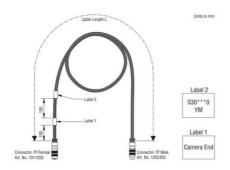

## **ORLACO DYNAMIC MAST CABLE**

· Soft surface with a small bend radius

• M16 4-pole cast contacts or M16 7-pole cast contacts

ORL0301731 Cable 15m 4P Molded Connector

• -40 to +85 °C

## **TECHNICAL DATA**

| Cable diameter              | 9 mm     |
|-----------------------------|----------|
| Cable length                | 15000 mm |
| IP class                    | IP67     |
| Material                    | PUR      |
| Temperature operational max | 85 °C    |
| Temperature operational min | -40 °C   |
| Туре                        | Analogue |