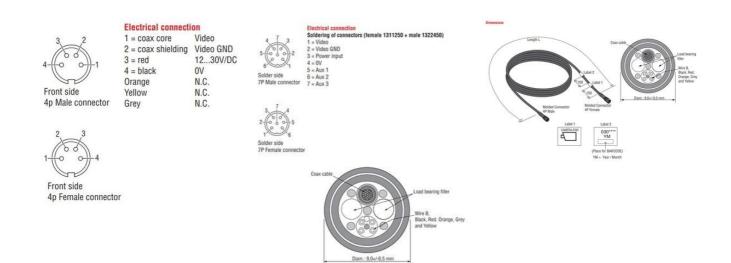

## **ORLACO DYNAMIC MAST CABLE**

· Soft surface with a small bend radius

• M16 4-pole cast contacts or M16 7-pole cast contacts

ORL0301731 Cable 15m 4P Molded Connector

• -40 to +85 °C

## **TECHNICAL DATA**

| Cable diameter              | 9 mm     |
|-----------------------------|----------|
| Cable length                | 15000 mm |
| IP class                    | IP67     |
| Material                    | PUR      |
| Temperature operational max | 85 °C    |
| Temperature operational min | -40 °C   |
| Туре                        | Analogue |